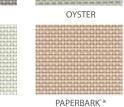

Colours are shown for illustrative purposes only. Refer to the sample for actual colour.

PAPERBARK\*\*

MAX is the latest innovative addition to the Vistaweave range. This exciting collection combines the market renowned benefits of the current outdoor blind mesh, with a tighter weave to provide enhanced privacy, solar protection and resistance to rain.