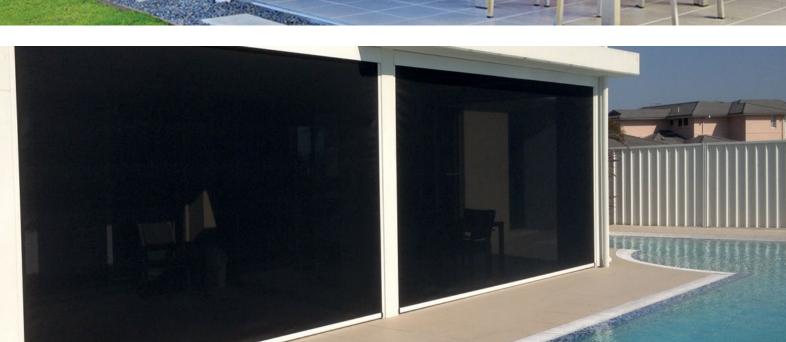

Designed for Australian conditions, Vistaweave 99 will provide a functional solution when privacy screening is paramount.

Exceptional solar protection and visual privacy

Creates visual privacy screening

Reduces heat transmission

Improves air-conditioning efficiencies

Provides UVR protection

Eliminates glare in direct sunlight

Allows moderate flow of fresh air

Mildew and salt water resistant

Supported with a ten year warranty