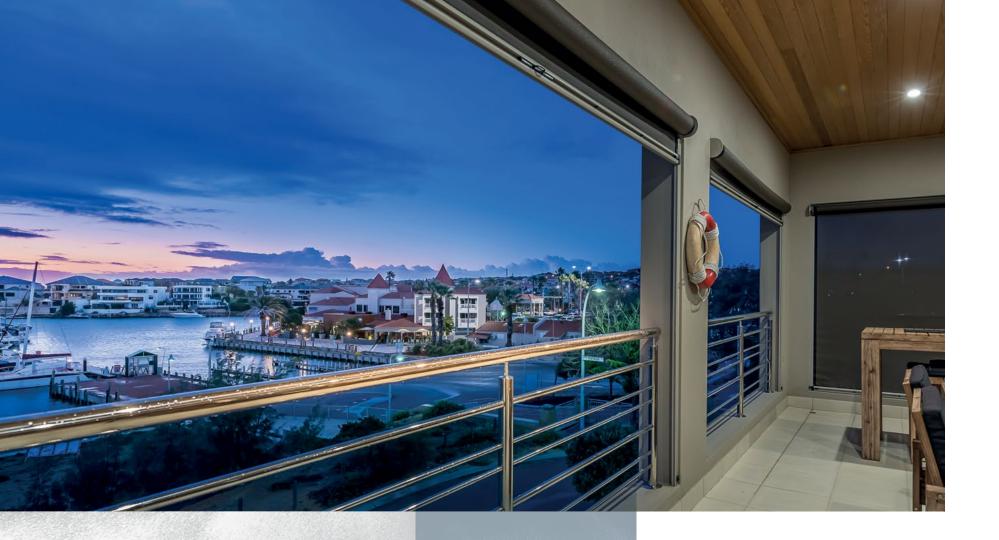

Vistaweave blinds will create privacy from the outside without compromising the visual aspect.

PORCELAIN

EBONY

CHARCOAL

IRONSTONE\*\*

BASALT\*\*

Vistaweave 95 is a versatile woven mesh designed for blinds, awnings and general outdoor applications. The unique weave combines a functional solution for solar protection with a stylish textured appearance.

Designed for Australian conditions, Vistaweave 95 will create privacy from the outside without compromising the visual aspect.

Reduces heat transmission

Improves air-conditioning efficiencies

Provides UVR protection

Reduces glare in direct sunlight

Provides privacy without compromising the view

Allows moderate flow of fresh air

Mildew and salt water resistant

Supported with a 10 year warranty

Environmentally friendly

Comprehensive colour offering inspired by COLORBOND steel colours