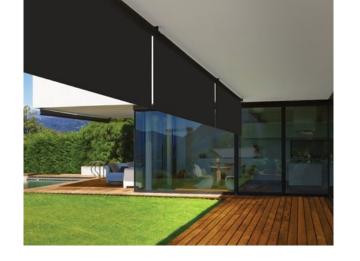

Vistaweave blinds will create privacy from the outside without compromising the visual aspect.

PORCELAIN

EBONY

CHARCOAL

IRONSTONE\*\*

BASALT\*\*

Vistaweave 95 is a versatile woven mesh designed for blinds, awnings and general outdoor applications. The unique weave combines a functional solution for solar protection with a stylish textured appearance.

Designed for Australian conditions, Vistaweave 95 will create privacy from the outside without compromising the visual aspect.

Reduces heat transmission

Improves air-conditioning efficiencies

Provides UVR protection

Reduces glare in direct sunlight

Provides privacy without compromising the view

Allows moderate flow of fresh air

Mildew and salt water resistant

Supported with a 10 year warranty

Environmentally friendly

Comprehensive colour offering inspired by COLORBOND steel colours