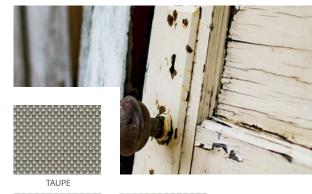

Vistaweave is inspired by the COLORBOND\* steel colour range. The palette coordinates with any exterior to create a seamless finish. This offering caters for traditional colours such as CLASSIC CREAM\*, PAPERBARK\* and WOODLAND GREY\*, right through to the latest contemporary tones such

as DUNE°, WALLABY° and MONUMENT°. Whether you want a splash of colour for a contrasting look or a perfect colour-coded match, the Vistaweave range is your perfect solution.

When selecting your screening fabric, consider the colours on your exterior such as the roof, guttering, bricks and other finishes. Every colour in the Vistaweave range will work harmoniously with the COLORBOND° steel exterior palette.

Vistaweave blinds will create privacy from the outside without compromising the visual aspect.

PORCELAIN

EBONY

CHARCOAL

IRONSTONE\*\*

BASALT\*\*

Vistaweave 95 is a versatile woven mesh designed for blinds, awnings and general outdoor applications. The unique weave combines a functional solution for solar protection with a stylish textured appearance.

Designed for Australian conditions, Vistaweave 95 will create privacy from the outside without compromising the visual aspect.

Reduces heat transmission

Improves air-conditioning efficiencies

Provides UVR protection

Reduces glare in direct sunlight

Provides privacy without compromising the view

Allows moderate flow of fresh air

Mildew and salt water resistant

Supported with a 10 year warranty

Environmentally friendly

Comprehensive colour offering inspired by COLORBOND steel colours