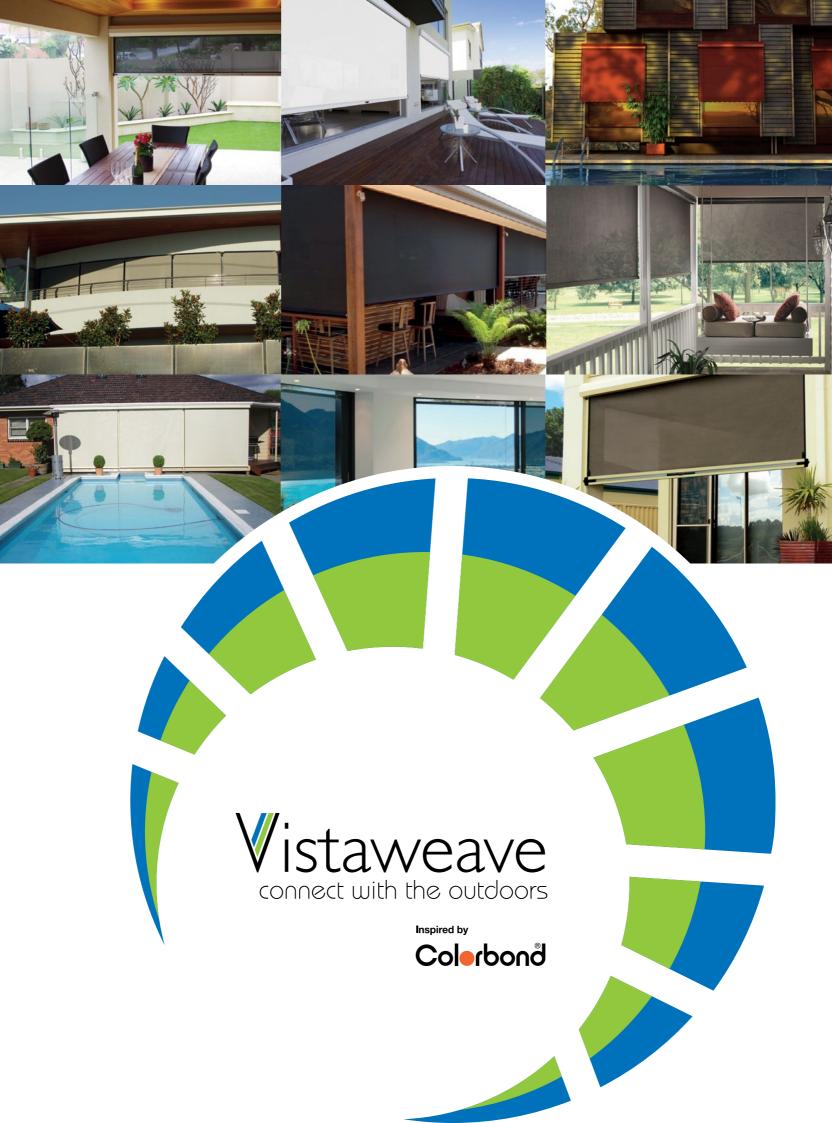

Vistaweave is inspired by the COLORBOND\* steel colour range. The palette coordinates with any exterior to create a seamless finish. This offering caters for traditional colours such as CLASSIC CREAM\*, PAPERBARK\* and WOODLAND GREY\*, right through to the latest contemporary tones such

as DUNE°, WALLABY° and MONUMENT°. Whether you want a splash of colour for a contrasting look or a perfect colour-coded match, the Vistaweave range is your perfect solution.

When selecting your screening fabric, consider the colours on your exterior such as the roof, guttering, bricks and other finishes. Every colour in the Vistaweave range will work harmoniously with the COLORBOND° steel exterior palette.

Whether you like a contrasting look using opposing colours, a similar tone for a subtle variation or an exact match for a uniform finish, the Vistaweave colour range can provide endless possibilities. Be creative and transform your outdoors.