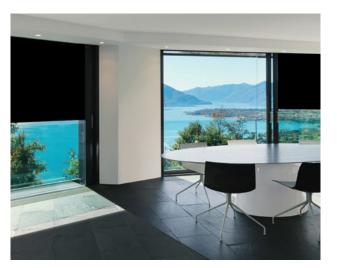

Designed for Australian conditions, Vistaweave 99 will provide a functional solution when privacy screening is paramount.

Exceptional solar protection and visual privacy

Creates visual privacy screening

Reduces heat transmission

Improves air-conditioning efficiencies

Provides UVR protection

Eliminates glare in direct sunlight

Allows moderate flow of fresh air

Mildew and salt water resistant

Supported with a ten year warranty

Environmentally friendly

Comprehensive colour offering inspired by COLORBOND steel colours

\* Inspired by COLORBOND\* steel colours

COLORBOND', Bluescope, <sup>®</sup> colour names are registered trade marks of BlueScope Steel Limited. <sup>™</sup> colour names are trade marks of BlueScope Steel Limited.