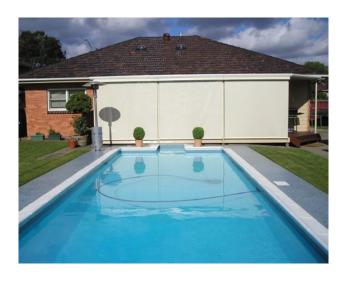

WOODLAND GREY\*\*

WALLABY\*\*

Vistaweave 99 is a heavy duty woven mesh designed for blinds, awnings and general outdoor applications. The high density weave provides exceptional solar protection and visual privacy.

Designed for Australian conditions, Vistaweave 99 will provide a functional solution when privacy screening is paramount.

Exceptional solar protection and visual privacy

Creates visual privacy screening

Reduces heat transmission

Improves air-conditioning efficiencies

Provides UVR protection

Eliminates glare in direct sunlight

Allows moderate flow of fresh air

Mildew and salt water resistant

Supported with a ten year warranty