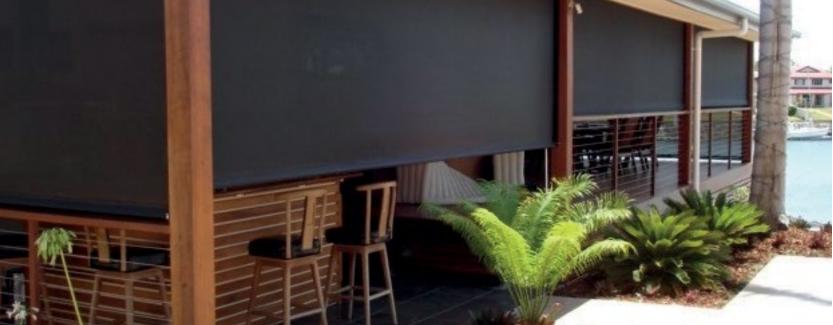

Vistaweave blinds will create privacy from the outside without compromising the visual aspect.

PORCELAIN

EBONY

CHARCOAL

IRONSTONE\*\*

BASALT\*\*

Vistaweave 95 is a versatile woven mesh designed for blinds, awnings and general outdoor applications. The unique weave combines a functional solution for solar protection with a stylish textured appearance.

Designed for Australian conditions, Vistaweave 95 will create privacy from the outside without compromising the visual aspect.

Reduces heat transmission

Improves air-conditioning efficiencies

Provides UVR protection

Reduces glare in direct sunlight

Provides privacy without compromising the view

Allows moderate flow of fresh air

Mildew and salt water resistant

Supported with a 10 year warranty

Environmentally friendly

Comprehensive colour offering inspired by COLORBOND steel colours