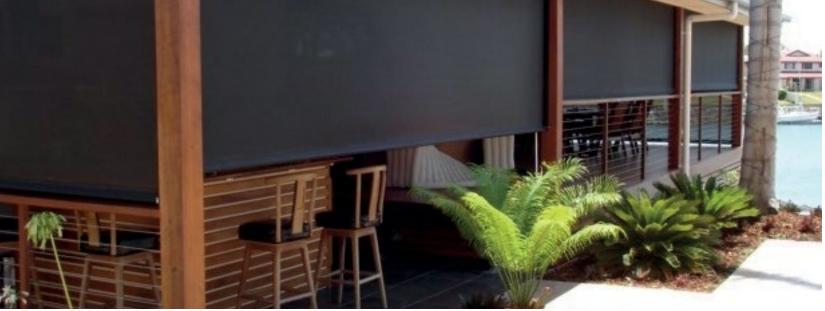

Vistaweave blinds will create privacy from the outside without compromising the visual aspect.

PORCELAIN

EBONY

CHARCOAL

IRONSTONE\*\*

BASALT\*\*

Vistaweave 95 is a versatile woven mesh designed for blinds, awnings and general outdoor applications. The unique weave combines a functional solution for solar protection with a stylish textured appearance.

Designed for Australian conditions, Vistaweave 95 will create privacy from the outside without compromising the visual aspect.

Reduces heat transmission

Improves air-conditioning efficiencies

Provides UVR protection

Reduces glare in direct sunlight

Provides privacy without compromising the view

Allows moderate flow of fresh air

Mildew and salt water resistant

Supported with a 10 year warranty

Environmentally friendly

Comprehensive colour offering inspired by COLORBOND steel colours