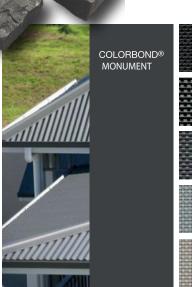

Vistaweave is inspired by the COLORBOND\* steel colour range. The palette coordinates with any exterior to create a seamless finish. This offering caters for traditional colours such as CLASSIC CREAM\*, PAPERBARK\* and WOODLAND GREY\*, right through to the latest contemporary tones such

as DUNE°, WALLABY° and MONUMENT°. Whether you want a splash of colour for a contrasting look or a perfect colour-coded match, the Vistaweave range is your perfect solution.

When selecting your screening fabric, consider the colours on your exterior such as the roof, guttering, bricks and other finishes. Every colour in the Vistaweave range will work harmoniously with the COLORBOND° steel exterior palette.

## Colerbond

Vistaweave is inspired by the COLOURBOND colour range. The palette coordinates with any exterior to create a seamless finish. This offering caters for traditional colours such as CLASSIC CREAM\*, PAPERBARK\* and WOODLAND GREY right through to the latest contemporary tones like DUNE\*, WALLABY\* and MONUMENT<sup>®</sup>. Whether you want a splash of colour for a contrasting look or a perfect colour-coded match, the Vistaweave range is your perfect solution.