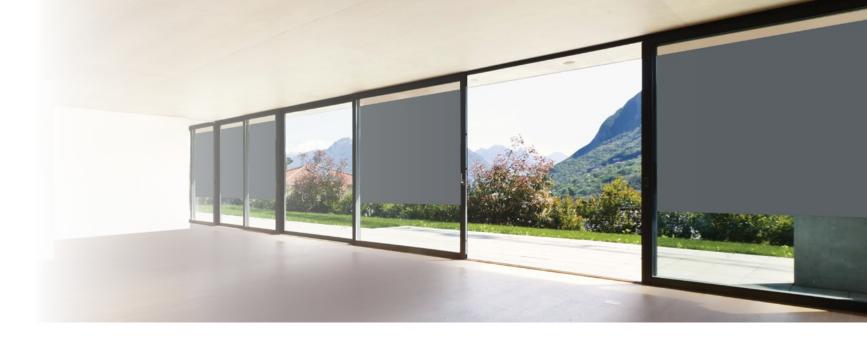

Colours are shown for illustrative purposes only. Refer to the sample for actual colour.

PAPERBARK\*\*

MAX is the latest innovative addition to the Vistaweave range. This exciting collection combines the market renowned benefits of the current outdoor blind mesh, with a tighter weave to provide enhanced privacy, solar protection and resistance to rain.

Designed for Australian conditions, Vistaweave MAX will create a stylish and durable way of maintaining a comfortable outdoor environment.

Improves air-conditioning efficiencies

Provides UVR protection

Reduces glare in direct sunlight

Enhanced privacy

2 x 2 weave

Mildew and salt water resistant

Supported with a 10 year warranty

Environmentally friendly

Comprehensive colour offering inspired by COLORBOND<sup>\*</sup> steel colours

COLORBOND<sup>\*</sup>, Bluescope, <sup>®</sup> colour names are registered trade marks of BlueScope Steel Limited. <sup>™</sup> colour names are trade marks of BlueScope Steel Limited. ABN 16 000 011 058. All rights reserved. Colours are shown for illustrative purposes only. Refer to the sample for actual colour.