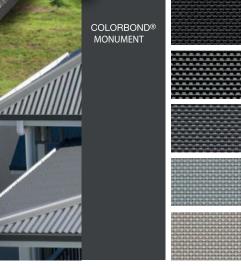

Vistaweave is inspired by the COLORBOND\* steel colour range. The palette coordinates with any exterior to create a seamless finish. This offering caters for traditional colours such as CLASSIC CREAM\*, PAPERBARK\* and WOODLAND GREY\*, right through to the latest contemporary tones such

as DUNE°, WALLABY° and MONUMENT°. Whether you want a splash of colour for a contrasting look or a perfect colour-coded match, the Vistaweave range is your perfect solution.

When selecting your screening fabric, consider the colours on your exterior such as the roof, guttering, bricks and other finishes. Every colour in the Vistaweave range will work harmoniously with the COLORBOND° steel exterior palette.

## Colerbond

Vistaweave is inspired by the COLOURBOND colour range. The palette coordinates with any exterior to create a seamless finish. This offering caters for traditional colours such as CLASSIC CREAM\*, PAPERBARK\* and WOODLAND GREY right through to the latest contemporary tones like DUNE\*, WALLABY\* and MONUMENT<sup>®</sup>. Whether you want a splash of colour for a contrasting look or a perfect colour-coded match, the Vistaweave range is your perfect solution.