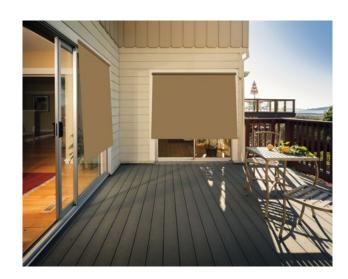

Vistaweave blinds will create privacy from the outside without compromising the visual aspect.

PORCELAIN

EBONY

CHARCOAL

IRONSTONE\*\*

BASALT\*\*

Vistaweave 95 is a versatile woven mesh designed for blinds, awnings and general outdoor applications. The unique weave combines a functional solution for solar protection with a stylish textured appearance.

Designed for Australian conditions, Vistaweave 95 will create privacy from the outside without compromising the visual aspect.

Reduces heat transmission

Improves air-conditioning efficiencies

Provides UVR protection

Reduces glare in direct sunlight

Provides privacy without compromising the view

Allows moderate flow of fresh air

Mildew and salt water resistant

Supported with a 10 year warranty

Environmentally friendly

Comprehensive colour offering inspired by COLORBOND steel colours