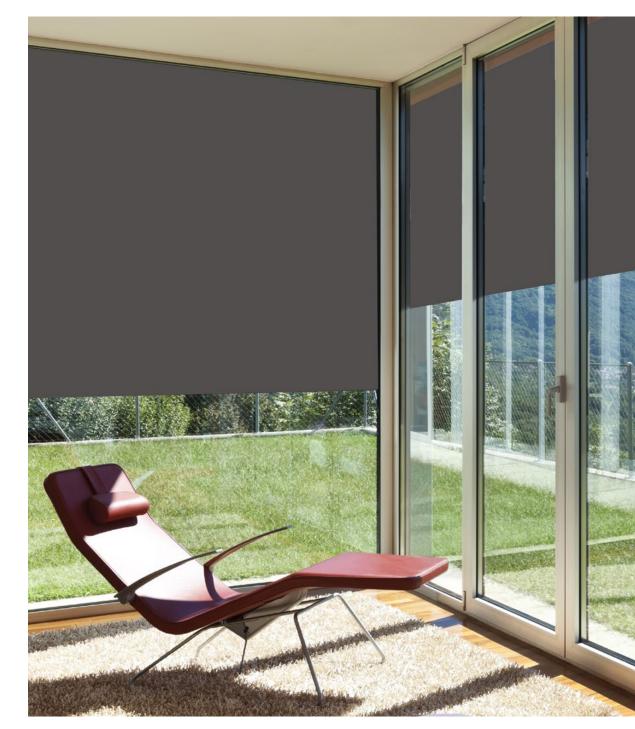

Vistaweave blinds will create privacy from the outside without compromising the visual aspect.

PORCELAIN

EBONY

CHARCOAL

IRONSTONE\*\*

BASALT\*\*

Vistaweave 95 is a versatile woven mesh designed for blinds, awnings and general outdoor applications. The unique weave combines a functional solution for solar protection with a stylish textured appearance.

Designed for Australian conditions, Vistaweave 95 will create privacy from the outside without compromising the visual aspect.

Reduces heat transmission

Improves air-conditioning efficiencies

Provides UVR protection

Reduces glare in direct sunlight

Provides privacy without compromising the view

Allows moderate flow of fresh air

Mildew and salt water resistant

Supported with a 10 year warranty

Environmentally friendly

Comprehensive colour offering inspired by COLORBOND steel colours