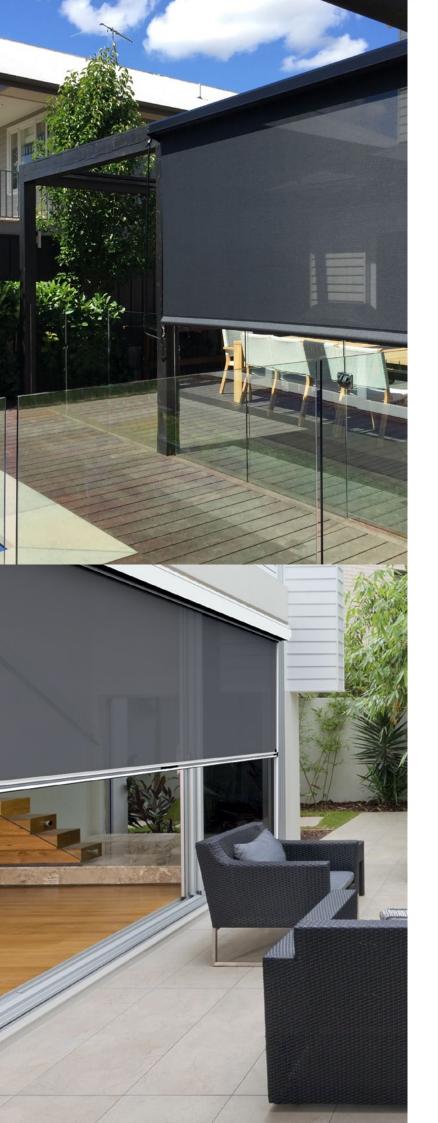

Vistaweave blinds will create privacy from the outside without compromising the visual aspect.

PORCELAIN

EBONY

CHARCOAL

IRONSTONE\*\*

BASALT\*\*

Vistaweave 95 is a versatile woven mesh designed for blinds, awnings and general outdoor applications. The unique weave combines a functional solution for solar protection with a stylish textured appearance.

Designed for Australian conditions, Vistaweave 95 will create privacy from the outside without compromising the visual aspect.

Reduces heat transmission

Improves air-conditioning efficiencies

Provides UVR protection

Reduces glare in direct sunlight

Provides privacy without compromising the view

Allows moderate flow of fresh air

Mildew and salt water resistant

Supported with a 10 year warranty

Environmentally friendly

Comprehensive colour offering inspired by COLORBOND steel colours