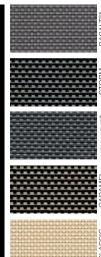

Vistaweave blinds will create privacy from the outside without compromising the visual aspect.

PORCELAIN

EBONY

CHARCOAL

IRONSTONE\*\*

BASALT\*\*

Vistaweave 95 is a versatile woven mesh designed for blinds, awnings and general outdoor applications. The unique weave combines a functional solution for solar protection with a stylish textured appearance.

WOODLAND GREY\*\*

WALLABY\*\*

Vistaweave 99 is a heavy duty woven mesh designed for blinds, awnings and general outdoor applications. The high density weave provides exceptional solar protection and visual privacy.

**EBONY** 

CHARCOAL

BASALT\*\*

MONUMENT\*\*

WOODLAND GREY\*\*

CLASSIC CREAM\*\*

PAPERBARK\*\*

<sup>\*</sup> Inspired by COLORBOND® steel colours