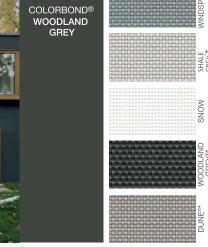

Vistaweave is inspired by the COLORBOND\* steel colour range. The palette coordinates with any exterior to create a seamless finish. This offering caters for traditional colours such as CLASSIC CREAM\*, PAPERBARK\* and WOODLAND GREY\*, right through to the latest contemporary tones such

as DUNE°, WALLABY° and MONUMENT°. Whether you want a splash of colour for a contrasting look or a perfect colour-coded match, the Vistaweave range is your perfect solution.

When selecting your screening fabric, consider the colours on your exterior such as the roof, guttering, bricks and other finishes. Every colour in the Vistaweave range will work harmoniously with the COLORBOND° steel exterior palette.

## Colerbond

Vistaweave is inspired by the COLOURBOND colour range. The palette coordinates with any exterior to create a seamless finish. This offering caters for traditional colours such as CLASSIC CREAM\*, PAPERBARK\* and WOODLAND GREY right through to the latest contemporary tones like DUNE\*, WALLABY\* and MONUMENT<sup>®</sup>. Whether you want a splash of colour for a contrasting look or a perfect colour-coded match, the Vistaweave range is your perfect solution.